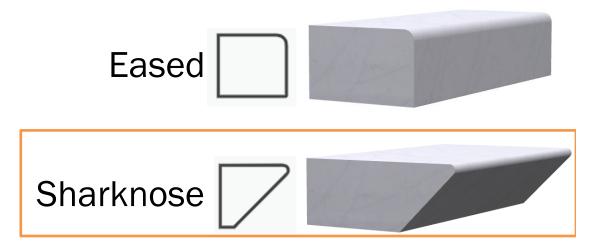

ve resin pooling (blotches)
- Not UV Resistant
- Will crack under heat
- Scratch resistant

#### Laminate

- Thin hard layer on top of sub wood
- Non-porous
- Stain resistant
- Consistent, uniform color and pattern
- Can burn under heat
- Easy to scratch and chip

#### Ultra Compact

- Mostly porcelain
- Non-porous
- Stain resistant
- Consistent, uniform color and pattern
- Pattern on surface only
- Heat resistant
- Scratch resistant

#### Solid Surface

- 100% acrylic and polyester resins
- Non-porous
- Stain resistant
- Consistent, uniform color and pattern
- Can burn and/or crack under heat
- Easy to scratch





Quartz top burn mark



Accent

#### **Thickness & Edges – Natural Stone & Quartz**



## **Thickness & Edges – Ultra Durable**

Dekton & Stonemark Porcelain come in 2cm only





Pattern printed on the top

Edge with no pattern



## **Thickness & Edges – Solid Surface**

Solid Surface is built using .5" material but is built up to 1.5" thick using a laminated edge







## **Backsplash**

Backsplash using countertop material can be made in any heights greater than 2" with Quartz and Ultra Compact Surfaces and 3" for Granite. Standard is 4" for Granite & Quartz and 3" for Solid Surface. Also common is "full height" backsplash which goes all the way up to the bottom of the upper cabinets.





backsplash

Example of "full height" backsplash



## **Captured Backsplash**

Captured Backsplash is when the backsplash meets a mirror such as in a bathroom, an outlet, tile backsplash, or some other item.

The Home Depot policy stats that the customer removes their mir