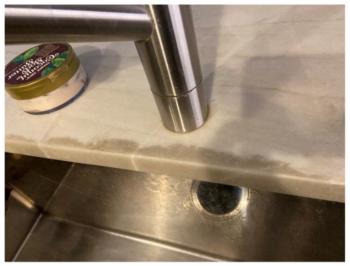

## **Specific Challenges with Marble**

Very soft and can scratch easily

## **Specific Challenges with Marble**

Patina: a natural change in color over time due to oxidation

## **Specific Challenges with Marble**

Etching: Acid reacts with the calcium carbonate and literally eats away a tiny bit of the surface, creating dull spots known as etches. An etch is not a stain. It's an actual changing of the stone itself like a scratch. It's not a discoloration, it's a dulling. Will be less noticeable on Honed vs. Polished surfaces.