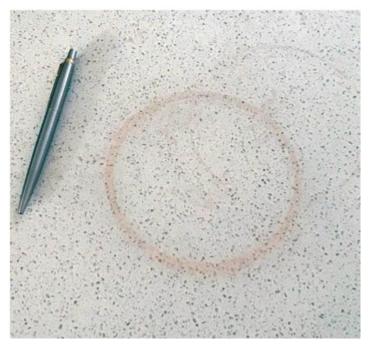

## **Specific Challenges with Marble**

Etching: Acid reacts with the calcium carbonate and literally eats away a tiny bit of the surface, creating dull spots known as etches. An etch is not a stain. It's an actual changing of the stone itself like a scratch. It's not a discoloration, it's a dulling. Will be less noticeable on Honed vs. Polished surfaces.