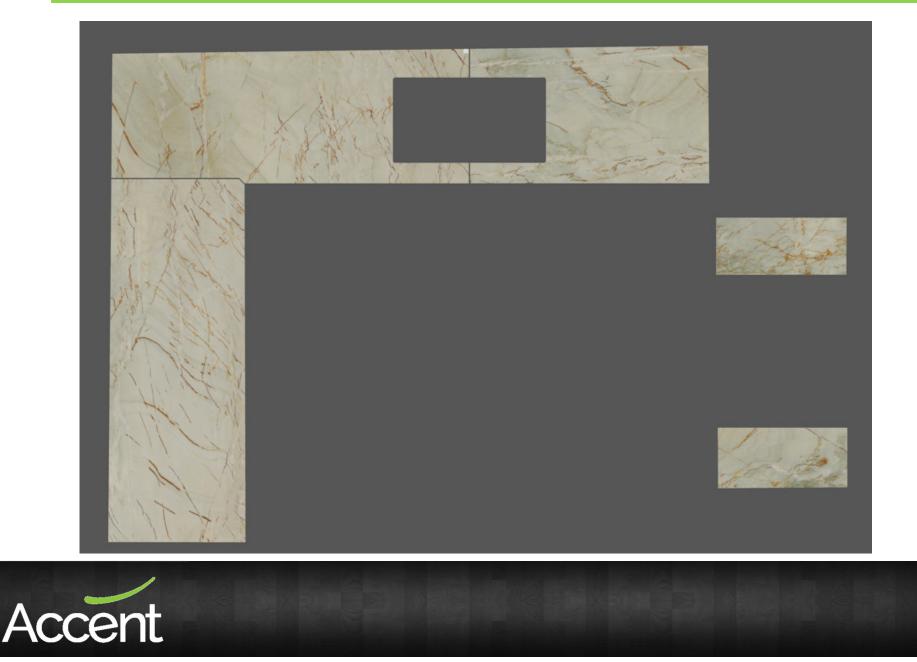

## Seams

# How does Accent decide where to put a seam?

- Installer safety
- Material safety
- Directional material

- Size of the slabs
- Size of the countertop pieces
- Type of material