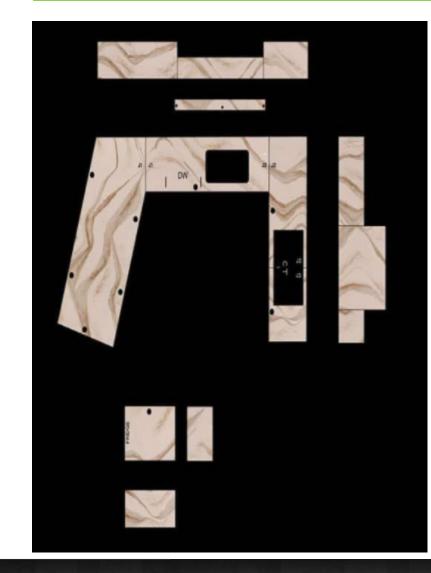

## **Digital Layout – Shows Veining**

https://accentcountertops.com/digital-slab-view/

## Digital Layout – Seams and Options to <u>https://accentcountertops.com/digital-slab-view/</u>

## Seams

# How does Accent decide where to put a seam?

- Installer safety
- Material safety
- Directional material

- Size of the slabs
- Size of the countertop pieces
- Type of material