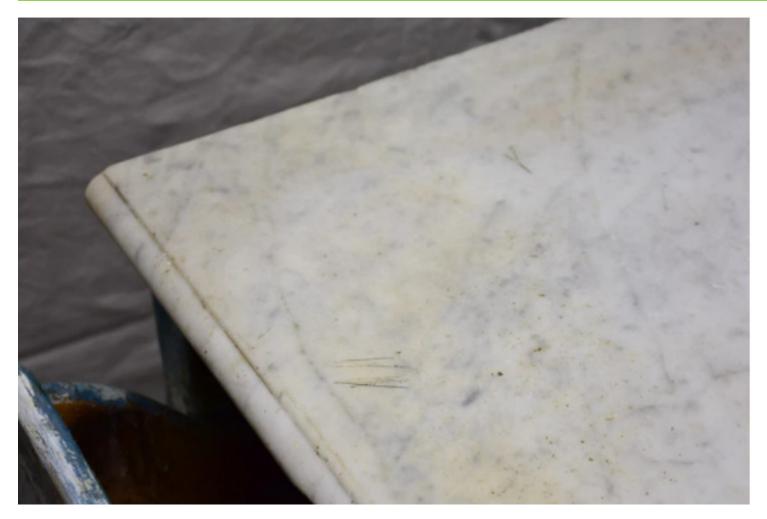

ness                                                                                                       | 6 to 7  | 7         | 3 to 3.5 |  |
| Acid resistant?                                                                                                | yes     | yes       | no       |  |
| Porosity                                                                                                       | varies  | varies    | varies   |  |
| Hardness of common materials, for reference:<br>fingernail = 2.5 copper penny = 3 glass = 5.5 steel file = 6.5 |         |           |          |  |



#### Arabian Nights





#### **Thunder White**





#### **Bianco Antico**





## **Specific Challenges with Marble**



Very soft and can scratch easily



## **Specific Challenges with Marble**



Patina: a natural change in color over time due to oxidation



## **Specific Challenges with Marble**



Etching: Acid reacts with the calcium carbonate and literally eats away a tiny bit of the surface, creating dull spots known as etches. An etch is not a stain. It's an actual changing of the stone itself like a scratch. It's not a discoloration, it's a dulling. Will be less noticeable on Honed vs. Polished surfaces.



Poll taken during a recent fabricator training through the Natural Stone Institute

## What challenges have you seen during the fabrication of quartzite?

Poll Results (multiple answers allowed):

| Slows Production and Too Long to Fabricate | 54% |
|--------------------------------------------|-----|
| Water absorption during fabrication        | 52% |
| Brusing and c