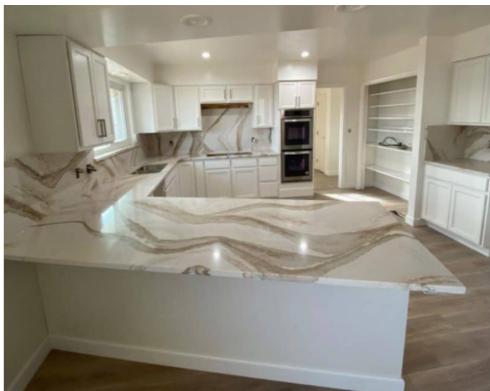

## **Countertop Basics**

#### Granite, Marble, Quartzite, Soapstone, etc.

- Porous and susceptible to staining needs to be sealed 1-2x per year
- Large color and pattern variability
- May have pits and fissures
- Heat resistant
- Scratch resistant
- Often Resined in the factory to fill small pits & fissures to help strengthen the surface of the material, and to add some stain protection
- Fragile stones will have mesh backing to add strength during transportation and fabrication, important to know for overhangs (1/3 of the current program colors)