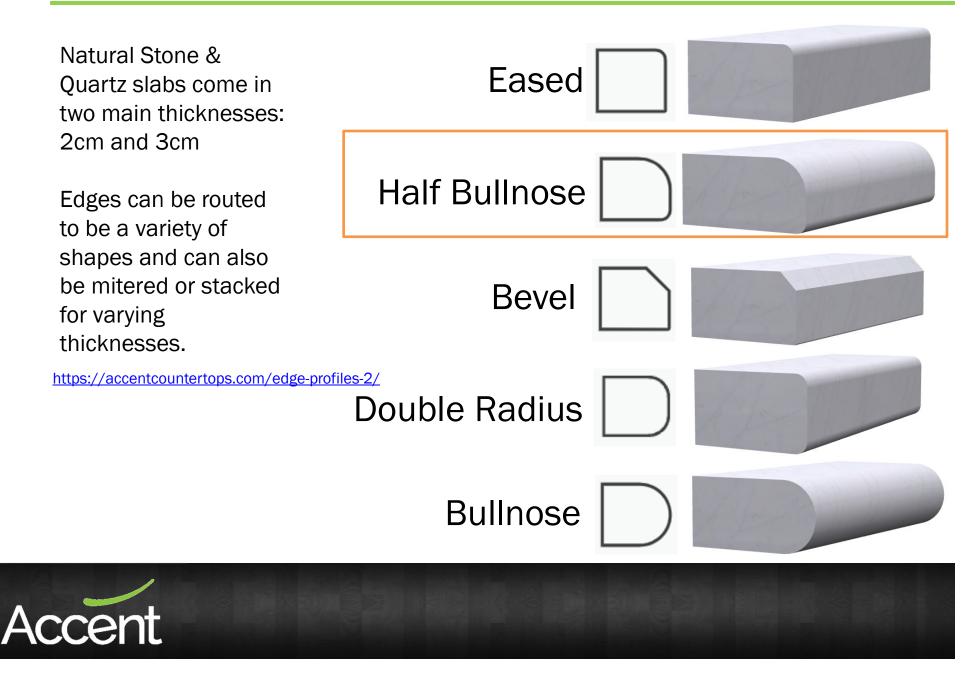

ning is Resin
- Non-porous & Stain Resistant
- Consistent, uniform color & pattern
- Can have resin pooling (blotches)
- Not UV Resistant
- Will crack under heat
- Scratch resistant

#### Laminate

- Thin hard layer on top of sub wood
- Non-porous
- Stain resistant
- Consistent, uniform color and pattern
- Can burn under heat
- Easy to scratch and chip

#### Ultra Compact

- Mostly porcelain
- Non-porous
- Stain resistant
- Consistent, uniform color and pattern
- Pattern on surface only
- Heat resistant
- Scratch resistant

#### Solid Surface

- 100% acrylic and polyester resins
- Non-porous
- Stain resistant
- Consistent, uniform color and pattern
- Can burn and/or crack under heat
- Easy to scratch





Quartz top burn mark



Accent

#### **Thickness & Edges – Natural Stone & Quartz**



## **Thickness & Edges – Ultra Durable**

Dekton & Stonemark Porcelain come in 2cm only





Pattern printed on the top

Edge with no pattern



## **Thickness & Edges – Solid Surface**

Solid Surface is built using .5" material but is built up to 1.5" thick using a laminated edge







## **Backsplash**

Backsplash using countertop material can be made in any heights greater than 2" with Quartz and Ultra Compact Surfaces and 3" for Granite. Standard is 4" for Granite & Quartz and 3" for Solid Surface. Also common is "full height" backsplash which goes all the way up to the bottom of the upper cabinets.





backsplash

Example of "full height" backsplash



## **Captured Backsplash**

Captured Backsplash is when the backsplash meets a mirror such as in a bathroom, an outlet, tile backs