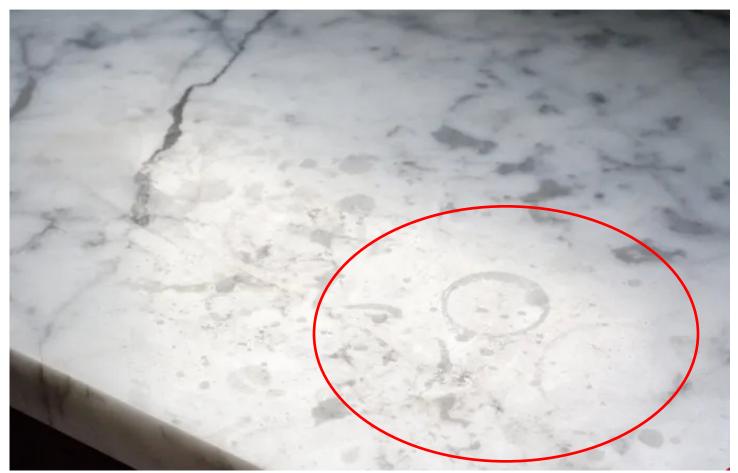

## **Specific Challenges with Marble**

Patina: a natural change in color over time due to oxidation

## **Specific Challenges with Marble**

Etching: Acid reacts with the calcium carbonate and literally eats away a tiny bit of the surface, creating dull spots known as etches. An etch is not a stain. It's an actual changing of the stone itself like a scratch. It's not a discoloration, it's a dulling. Will be less noticeable on Honed vs. Polished surfaces.