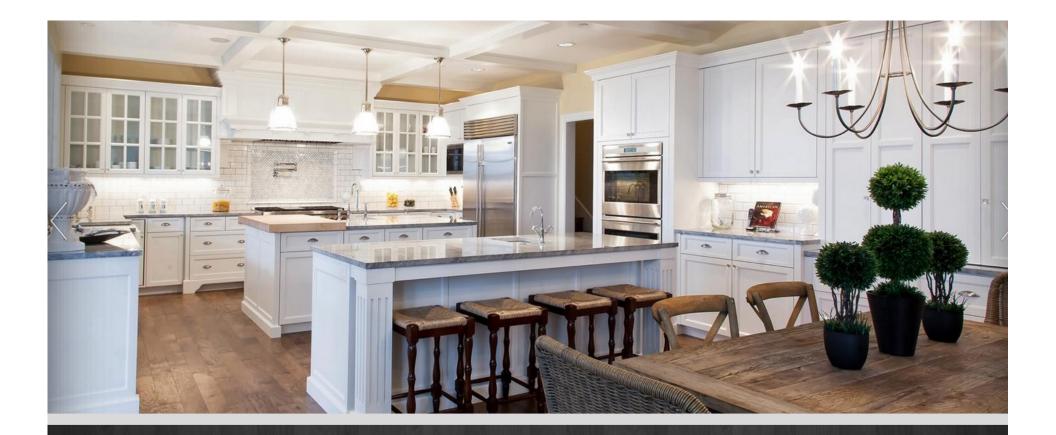

## **Countertop Basics**



#### Granite, Marble, Quartzite, Soapstone, etc.

- Porous and susceptible to staining needs to be sealed 1-2x per year
- Large color and pattern variability
- May have pits and fissures
- Heat resistant
- Scratch resistant
- Often Resined in the factory to fill small pits & fissures to help strengthen the surface of the material, and to add some stain protection
- Fragile stones will have mesh backing to add strength during transportation and fabrication, important to know for overhangs (1/3 of the current program colors)

| <b>Properties</b><br>Comparing granite, quartzite, and marble (all colors)                                     |         |           |          |  |
|----------------------------------------------------------------------------------------