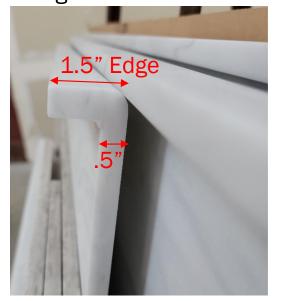

## **Thickness & Edges – Solid Surface**

Solid Surface is built using .5" material but is built up to 1.5" thick using a laminated edge