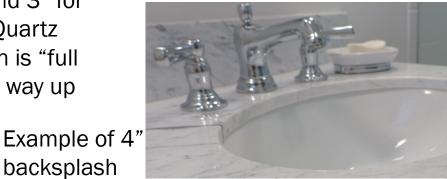

## **Backsplash**

Backsplash using countertop material can be made in any heights greater than 2" with Quartz and Ultra Compact Surfaces and 3" for Granite. Standard is 4" for Granite & Quartz and 3" for Solid Surface. Also common is "full height" backsplash which goes all the way up to the bottom of the upper cabinets.

backsplash

Example of "full height" backsplash