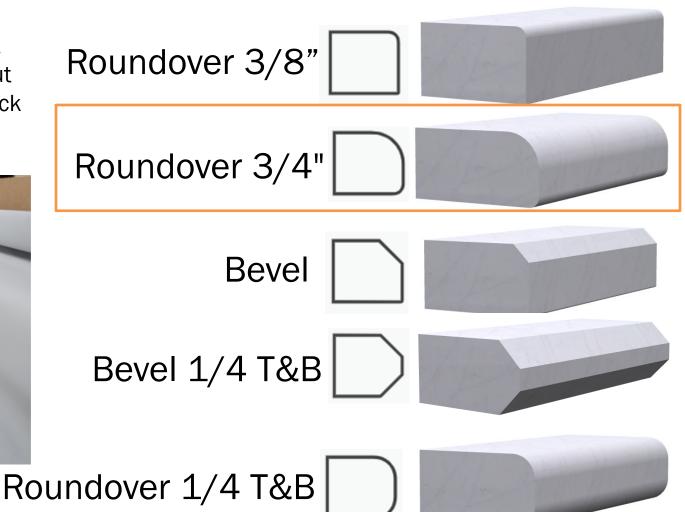

color and pattern
- Can burn under heat
- Easy to scratch and chip

#### Ultra Compact

- Mostly porcelain
- Non-porous
- Stain resistant
- Consistent, uniform color and pattern
- Pattern on surface only
- Heat resistant
- Scratch resistant

#### Solid Surface

- 100% acrylic and polyester resins
- Non-porous
- Stain resistant
- Consistent, uniform color and pattern
- Can burn and/or crack under heat
- Easy to scratch





Quartz top burn mark



Accent

#### **Thickness & Edges – Natural Stone & Quartz**



## **Thickness & Edges – Ultra Durable**

Dekton & Stonemark Porcelain come in 2cm only





Pattern printed on the top

Edge with no pattern



## **Thickness & Edges – Solid Surface**

Solid Surface is built using .5" material but is built up to 1.5" thick using a laminated edge







## **Backsplash**

Backsplash using countertop material can be made in any heights greater than 2" with Quartz and Ultra Compact Surfaces and 3" for Granite. Standard is 4" for Granite & Quartz and 3" for Solid Surface. Also common is "full height" backsplash which goes all the way up to the bottom of the upper cabinets.





backsplash

Example of "full height" backsplash



## **Captured Backsplash**

Captured Backsplash is when the backsplash meets a mirror such as in a bathroom, an outlet, tile backsplash, or some other item.

The Home Depot policy stats that the customer removes their mirror (or other item), we install our standard height backsplash, and then the customer reinstalls their mirror (or other item) on top of the backsplash.

If the customer cannot remove the item, we