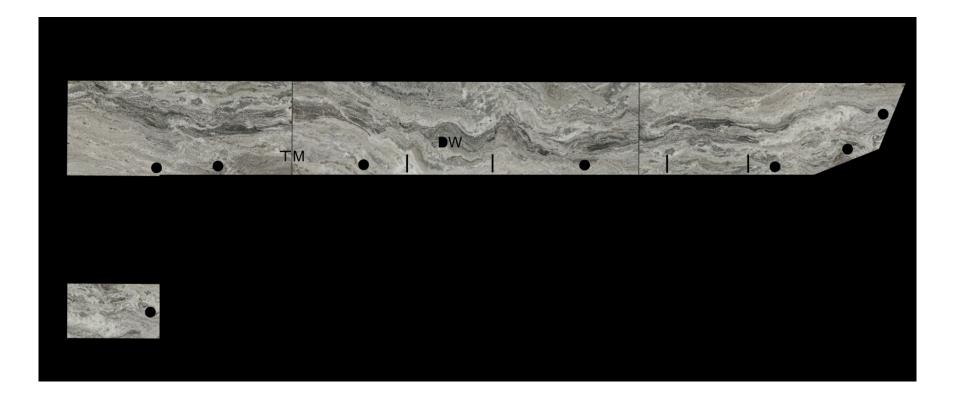

## **Digital Layout – Shows Veining**

https://accentcountertops.com/digital-slab-view/

## Digital Layout – Seams and Options to <u>https://accentcountertops.com/digital-slab-view/</u>

## Seams

# How does Accent decide where to put a seam?

- Installer safety
- Material safety
- Directional material

- Size of the slabs
- Size of the countertop pieces
- Type of material