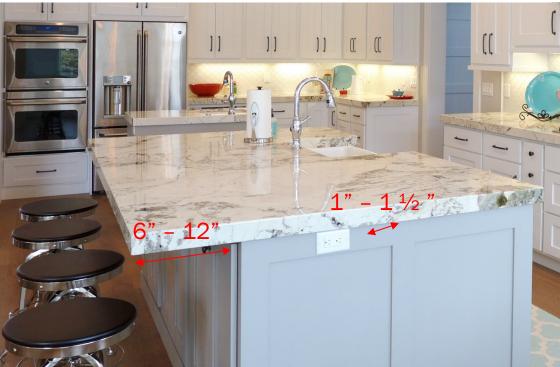

## **Overhangs**

Standard overhangs are 1" to 1.5" on all finished sides.

Maximum overhangs for islands, bars, or anything else without supports such as corbels or steel bars are:

- 6" for 2cm Granite
- 10" for 3cm Granite
- 12" for 2cm Quartz
- 12" for 3cm Quartz
- 12" for Ultra Durable

The unsupported portion of the overhang can never be more than 1/3 the width of the entire countertop.

https://accentcountertops.com/overhangs-supports-2/