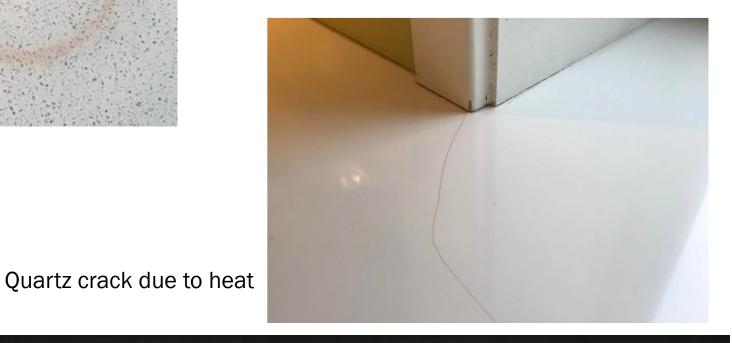

#### Quartz

- 80%-92% natural material, remaining is Resin
- Non-porous & Stain Resistant
- Consistent, uniform color & pattern
- Can have resin pooling (blotches)
- Not UV Resistant
- Will crack under heat
- Scratch resistant