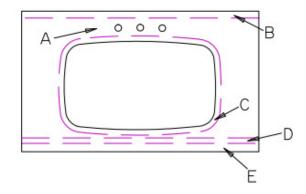

## Will My Kitchen Sink Fit?

- A Faucet Clearance, typically 4 1/4"

- B Backsplash, typically 1 1/4"
  C Sink Flange, typically 1"
  D Cabinet Faceframe, typically 1"
  E Overhang, typically 1 1/2"

Typical Countertop Depth - 25 1/2" Typical Sink Setback - 4" Largest Sink Cutout with Splash - 16" Largest Sink Cutout without Splash - 17 1/4"