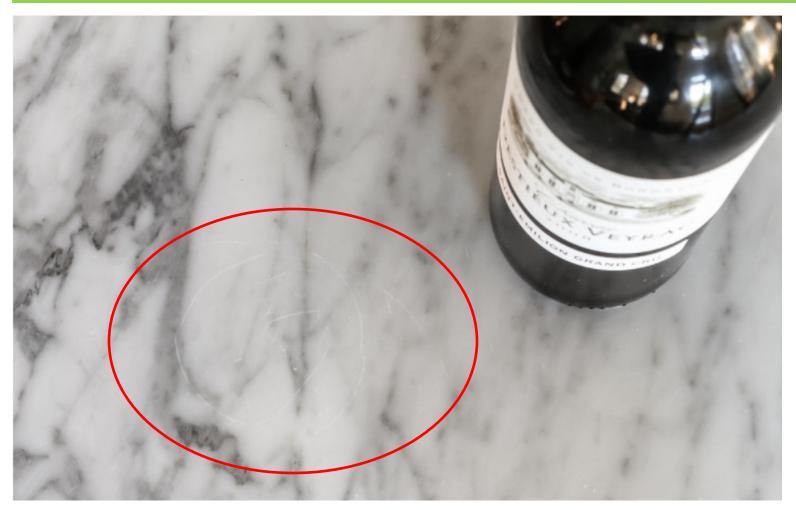

## **Specific Challenges with Marble**

Very soft and can scratch easily

## **Specific Challenges with Marble**

Etching: Acid reacts with the calcium carbonate and literally eats away a tiny bit of the surface, creating dull spots known as etches. An etch is not a stain. It's an actual changing of the stone itself like a scratch. It's not a discoloration, it's a dulling. Will be less noticeable on Honed vs. Polished surfaces.