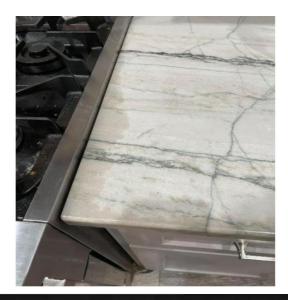

## **Specific Challenges with Marble**

Very soft and can scratch easily

## **Specific Challenges with Marble**

Patina: a natural change in color over time due to oxidation

## **Specific Challenges with Marble**

Etching: Acid reacts with the calcium carbonate and literally eats away a tiny bit of the surface, creating dull spots known as etches. An etch is not a stain. It's an actual changing of the stone itself like a scratch. It's not a discoloration, it's a dulling. Will be less noticeable on Honed vs. Polished surfaces.