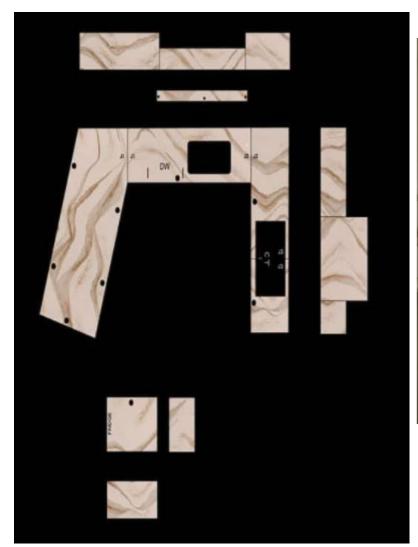

## **Digital Layout - Shows Veining**

https://accentcountertops.com/digital-slab-view/

# Digital Layout – Shows Seams and Options to Reduce Seams

# Digital Layout – Shows Seams and Options to Reduce Seams

With Seam = 1 Slab

Without Seam = 2 Slabs