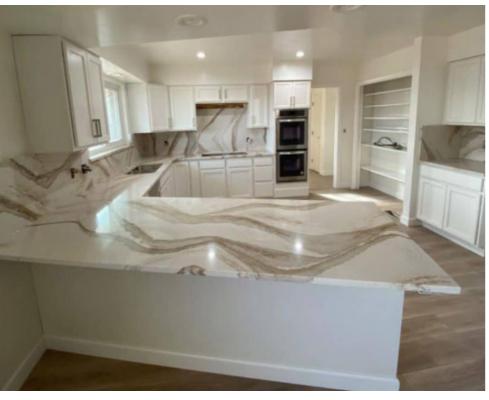

## **Digital Layout - Shows Veining**

https://accentcountertops.com/digital-slab-view/

# Digital Layout – Shows Seams and Options to Reduce Seams

# Digital Layout – Shows Seams and Options to Reduce Seams

With Seam = 1 Slab

Without Seam = 2 Slabs