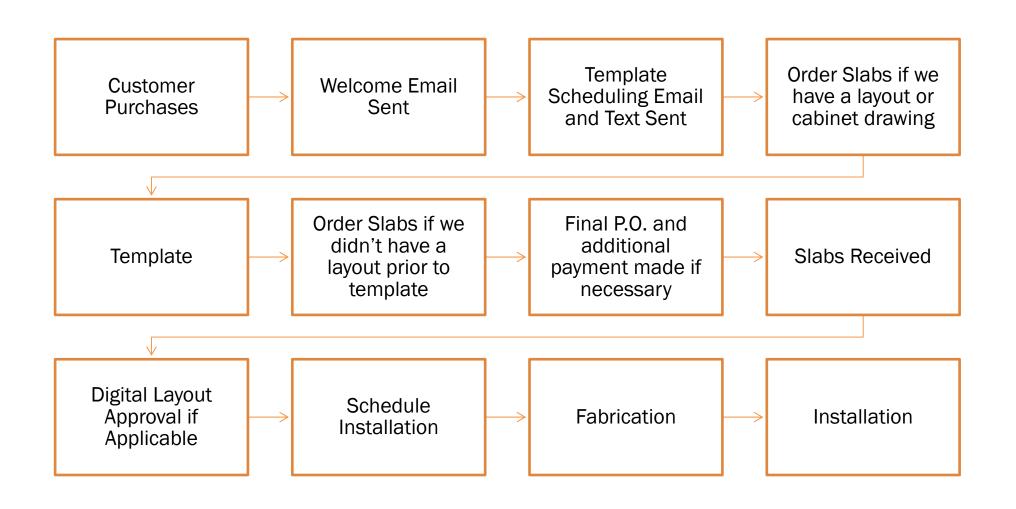

## Our Proven Process



## **About Accent**

What year was Accent Founded? 1985

What types of Countertops does Accent Fabricate and Install? granite, quartz, marble, quartzite, ultra compact surfaces, solid surface, and laminate.

Where is Accent Located? Murray, UT and Reno, NV

How many Countertop Jobs does Accent install per day? 25

How many employees does Accent have? 100



## **About Accent**











## **Accent's Proven Process**





### **Welcome Email**

Dear Andrew Drage,

#### Your New Countertops

Thank you for your recent countertop purchase. Following is important information to make sure your countertop installation goes as smoothly as possible.

Due to supply disruptions caused by the deadly Coronavirus pandemic, please expect longer than normal lead times.

If you have questions at anytime throughout this process, please call our office at:

Nevada: 775-984-5500 Utah: 801-269-0701

#### Schedule your Template

Our template schedulers will reach out to you by call, text, or email when your job is ready to be scheduled. If you are replacing your cabinets and your cabinet install date is sometime in the future, we will be calling you closer to the cabinet installation date we received from your sales represe