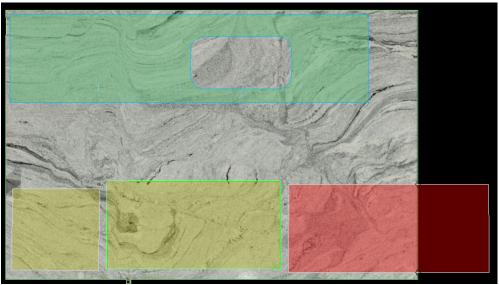

# Digital Layout – Shows Seams and Options to Reduce Seams

# Digital Layout – Shows Seams and Options to Reduce Seams

With Seam = 1 Slab

Without Seam = 2 Slabs